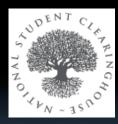

#### National Student Clearinghouse

- ➤ Pilot launched in 2014
- > First pilot program with UT-Austin
- Collaborating on the XML standard-drafting

- > A highly-integrated college application system
- > To collate and attach verified credentials into application documents
- > Application documents more intuitive for registrars