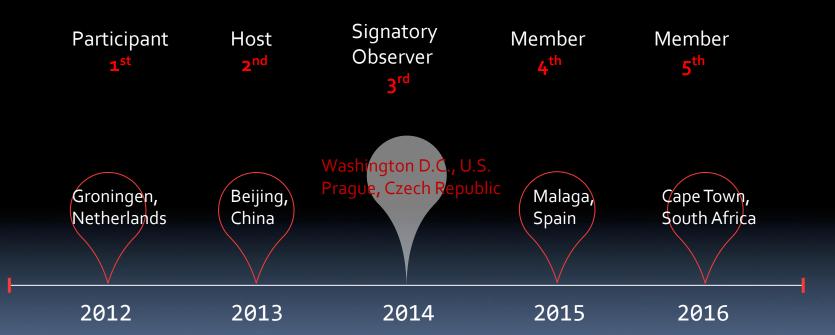

als into application documents
- > Application documents more intuitive for registrars





- System went live in mid-December 2015
- > LSE already received over 3700 verified documents
- > Expand to Australia and other U.K. universities





- Production system went live this year
- > 3 Dutch universities are in use from early-May
- All academic documents are expected to be sent electronically next year

#### TRANSMISSION FEATURES



#### **ALL DIGITALIZED**

- ▲ Online authentication
- ▲ PDF, XML, EDI



#### **FAST & CONVENIENT**

▲ Online delivery





#### **COST-SAVING**

- ▲ One report for multiple use
- ▲ No courier fee







#### GRONINGEN DECLARATION

#### WHAT DOES GDN DO





Mobility

Sharing

Delivery

Compatibility

Practicability



### CHESICC IN GRONINGEN DECLARATION





#### THE SIGNATORIES





















































































## JOIN HANDS & MOVE FORWARD





### THANK YOU!