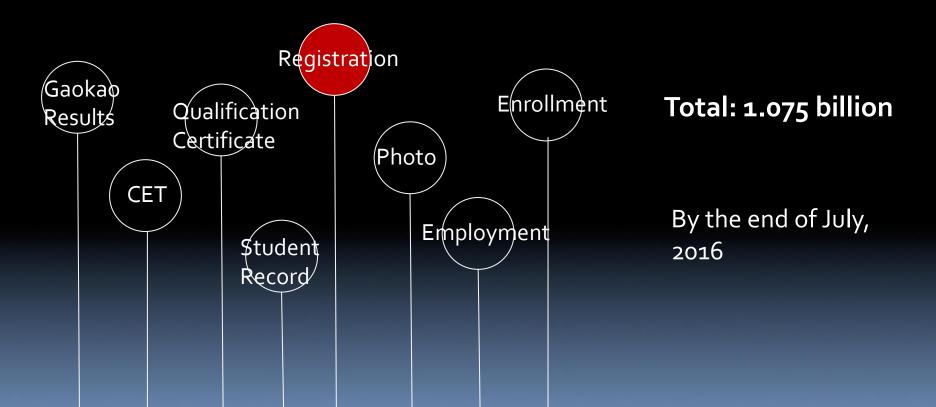

#### **VERIFICATION REPORTS**

FOR
POSTSECONDAR
Y STUDENTS

Student Records

Qualification Certificate

Higher Ed Transcript

FOR SECONDARY GRADUATED STUDENTS

Gaokao Results

High School Diploma

High School Transcript

Huikao Results